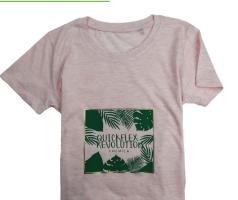

# QUICKFLEX REVOLUTION

THE NEW SUPER-SOFT AND QUICK-TO-APPLY HEAT TRANSFER FILM

#### LOOKING FOR A QUICK-TO-APPLY HEAT TRANSFER FILM WITH GREAT FEATURES?

QUICKFLEX REVOLUTION is a water-based PU with a 100% matte finish and super-soft touch, very quick and easy to apply